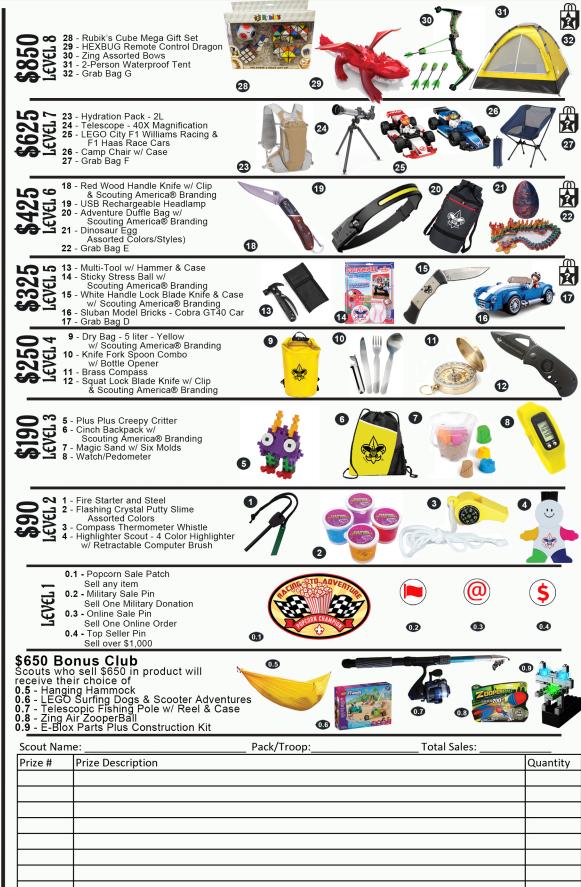

### **GUIDELINES to Select Prizes**

- Prizes earned based on individual sales. No combining of sales with other Scouts.
- (2) Sell any item & receive the Popcorn Sale Patch.
- (3) Sell \$90 & select your choice of prize at the \$90 level.
  (4) Sell \$190 or more & select a prize from the level you achieve or select prizes from the lower levels as long as the total of the prize levels does not exceed the prize level achieved. Example: If you sell \$625 in popcorn, you may select ONE prize from the \$625 Level or ONE prize from the \$325 Level and ONE prize from the \$250 Level.
- (5) Parent's permission required to order a knife.
- (6) All prizes will ship to your Unit Leader.
- (7) If a prize is no longer available a substitute of equal or greater value will be shipped.
- (8) Turn in your prize order with your popcorn order.