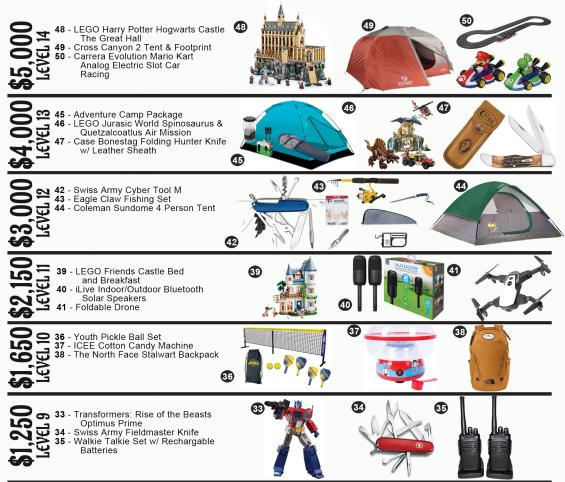

### CAMP MASTERS 2025 High Achiever Prizes \$3,000 & Up Club

This year's High Achiever Camp Package contains the essentials for camping: a 2-person waterproof tent, 2L Hydration Pack, 5-in-1 Survival Tool with Shovel (including Shovel, Compass, Saw, Axe, Pick and Case), 80x80 Binoculars with Case, Telescope w/ 40x Magnification and Telescopic Fishing Pole with Reel and Case.

Visa Debit Card for 4% of total sales **Example:** \$3000 = \$120 debit card. Visa Debit Cards will be rounded to nearest \$10.

CM High Achiever prizes are **not** cumulative. Select only **ONE** prize. See prize form for more details at *campmasters.org.* 

### **GUIDELINES to Select Prizes**

- Prizes earned based on individual sales. No combining of sales with other Scouts.
- (2) Sell any item & receive the Popcorn Sale Patch.
- (3) Sell \$90 & select your choice of prize at the \$90 level.
  (4) Sell \$190 or more & select a prize from the level you achieve or select prizes from the lower levels as long as the total of the prize levels does not exceed the prize level achieved. Example: If you sell \$625 in popcorn, you may select ONE prize from the \$625 Level or ONE prize from the \$325 Level and ONE prize from the \$250 Level.
- (5) Parent's permission required to order a knife.
- (6) All prizes will ship to your Unit Leader.
- (7) If a prize is no longer available a substitute of equal or greater value will be shipped.
- (8) Turn in your prize order with your popcorn order.